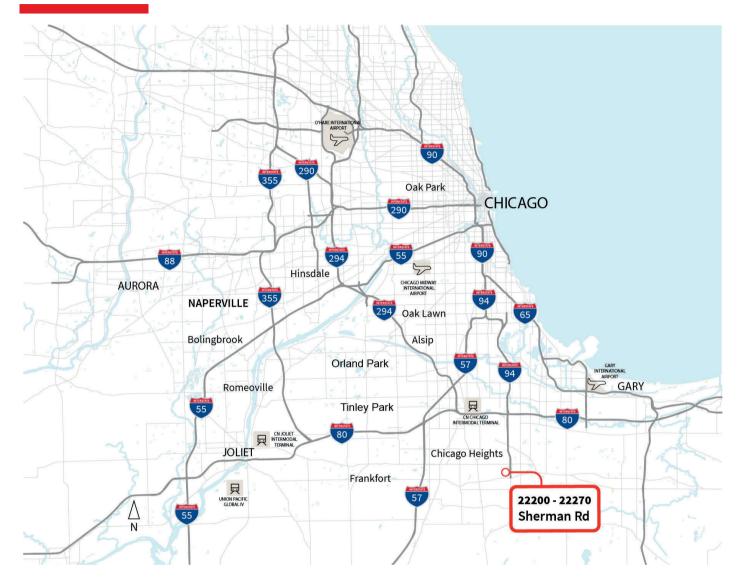

# Regional access

#### **Location features**

 3 miles
 1.7 miles

 IL-394
 IL-395/Hwy 30

8 miles I-94/I-294 Interchange **30 miles** Downtown Chicago

22200sherman.com