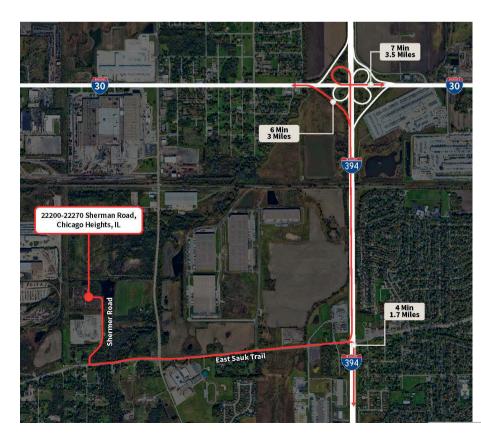

#### **Location features**

 3 miles
 1.7 miles

 IL-394
 IL-395/Hwy 30

8 miles I-94/I-294 Interchange **30 miles** Downtown Chicago

22200sherman.com