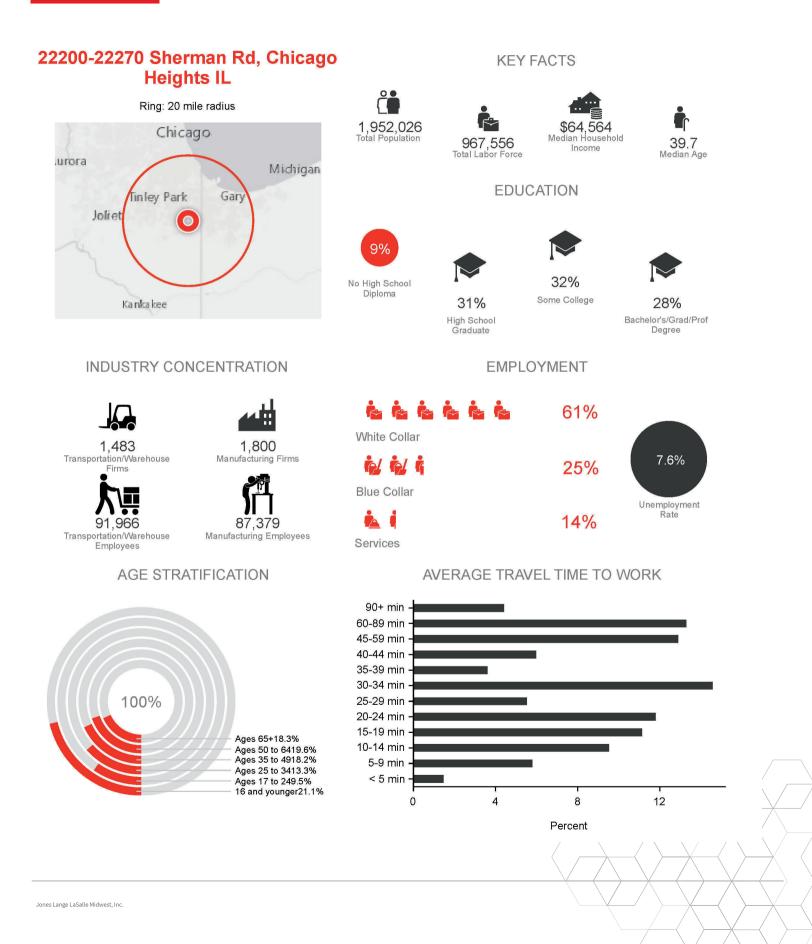

## For Sale

Prime 21-acre development site

# 22200-22270 Sherman Road

### Chicago Heights, IL



#### **Property features**

- 21 acre development site
- PIN: 32-27-400-022-0000
- Cook County
- Bloom Township
- Industrial (I-1) zoning
- Flat and wooded terrain
- Utilities available: power, water, gas along East Sauk Trail
- \$84,327.83 (2021 taxes)
- Asking price is subject to offer

#### **Property highlights**

- Cook County labor pool
- Access at Sauk Trail Road and Interstate 394-Chicago Heights

Jones Lange LaSalle Midwest, Inc

# Local demographics





# Regional access





#### **Location features**

 3 miles
 1.7 miles

 IL-394
 IL-395/Hwy 30

8 miles I-94/I-294 Interchange **30 miles** Downtown Chicago

22200sherman.com

#### JLL

**Conor Mullady** SVP, Brokerage 8755 W. Higgins Road Chicago, IL 60631

312.228.3122 conor.mullady@.jll.com **Chuck Rosien** EVP, Brokerage 8755 W. Higgins Road Chicago, IL 60631

312.228.2856 chuck.rosien@jll.com

Although information has been obtained from sources deemed reliable, neither Owner nor JLL makes any guarantees, warranties or representations, express or impled, as to the completeness of accuracy as to the information contained herein. Any projections, opinions, assumptions or estimates used are for example only. There may be differences between projections, differences and actual values, an